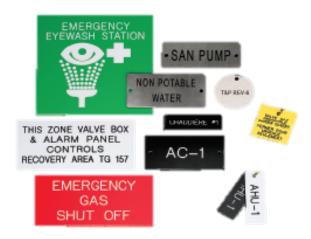

## **PRODUCT DESCRIPTION:**

2 ply coloured plastic lamacoids are sized to suit with characters engraved through the durable primary colour to expose the contrasting core colour. These plates are custom made to order and provide precise quality identification of equipment such as, pumps, fans, starters and air handling units.

#### **EQUIPMENT:**

Contractor shall identify all equipment such as, but not limited to, fans, pumps, motors, AHU's and their related starters by means of an engraved two-ply plastic I.D. plate. Equipment I.D. plates shall have 3/8" white characters on black background; starter I.D. plates shall be as above with 1/8" characters. All plates shall be sized to accommodate required description bearing type of equipment, number and service. Locate conspicuously and secure with self-tapping sheet metal screws where possible, or double sided adhesive tape. Recognized abbreviations will be acceptable, other proposed abbreviations to be approved by the consultant.