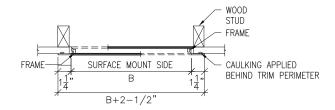

## FEATURES

| Door & Frame | High impact ABS plastic with UV stabilizers.<br>Pivot hinged door panel with removable feature. |  |
|--------------|-------------------------------------------------------------------------------------------------|--|
| Lock         | Door is locked to return frame with snap friction catch                                         |  |
| Finish       | White textured finish                                                                           |  |
| Installation | Adhesive caulking recommended                                                                   |  |
| Packaging    | Individually wrapped. Sold in cases.                                                            |  |

Elevation

**Section Detail** 

777 Tapscott Road, Scarborough, Ontario, Canada M1X 1A2 Phone 416.299.7767 1.888.575.1132 Fax 416.299.8039 info@williams-brothers.com www.williams-brothers.com