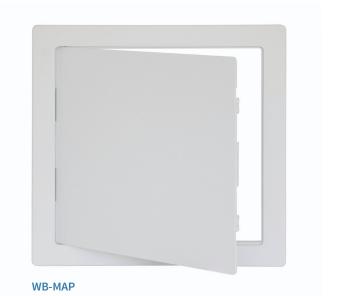

## WB-MAP PLASTIC MULTI-FUNCTIONAL ACCESS DOOR

The WB-MAP Plastic door is an economical choice that allows easy access to plumbing, electrical wiring and other utility applications behind walls and ceilings. The door is constructed from high impact ABS plastic and has a textured finish.