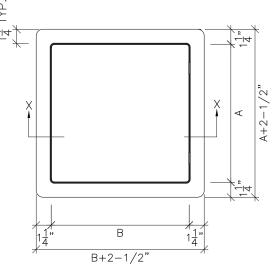

| Model No.    | Actual<br>Door Size | Frame to Outer<br>Flange | Shipping<br>Weight Per Case<br>(Lbs) |
|--------------|---------------------|--------------------------|--------------------------------------|
| WB-MAP 4x6   | 3 3/4" x 5 3/4"     | 5" x 7"                  | 3                                    |
| WB-MAP 6x9   | 5 3/4" x 8 3/4"     | 7 3/4" x 10 3/4"         | 6                                    |
| WB-MAP 8x8   | 7 3/4" x 7 3/4"     | 9 3/4" x 9 3/4"          | 7                                    |
| WB-MAP 12x12 | 11 1/2" x 11 1/2"   | 14" x 14"                | 13                                   |
| WB-MAP 14x14 | 13 3/4" x 13 3/4"   | 16"x 16"                 | 18                                   |
| WB-MAP 22x22 | 21 3/4" x 21 3/4"   | 24 3/4" x 24 3/4"        | 23                                   |

Elevation

**Section Detail** 

777 Tapscott Road, Scarborough, Ontario, Canada M1X 1A2 Phone 416.299.7767 1.888.575.1132 Fax 416.299.8039 info@williams-brothers.com www.williams-brothers.com