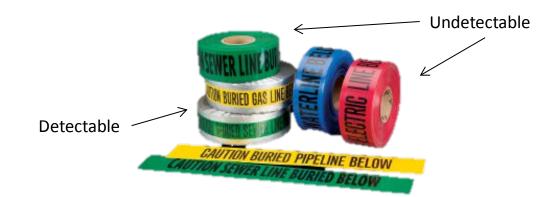

## MATERIAL

- Non-detectable is 4mm thick low density polyethylene
- Detectable has 35 gauge aluminum core enased by a protective plastic jacket
- Organic pigmented lead free black ink

## SIZE

- 3" wide by 1000' long rolls
- 6" wide rolls are available for custom order.

| LEGEND   | CODE    | COLOUR<br>(BKGRD/LTR) |
|----------|---------|-----------------------|
| ELECTRIC | UGMT-EL | Red/Black             |
| GAS      | UGMT-GA | Yellow/Black          |
| PIPELINE | UGMT-PI | Yellow/Black          |
| SEWER    | UGMT-SE | Green/Black           |
| WATER    | UGMT-WA | Blue/Black            |

For detectable tape, begin any above codes with "D-". For example: D-UGMT-EL

Special custom text and/or colours available upon request.

\*NOTE: Diagrams are not to scale