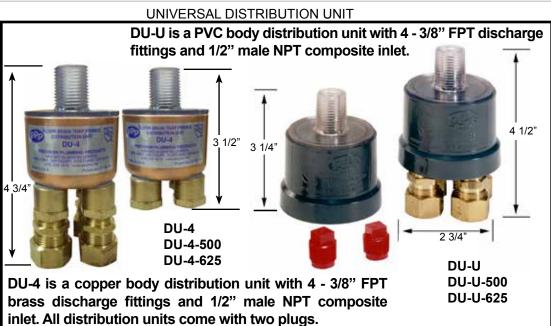

## Just the facts:

Prepared By: \_

The Trap Priming Distribution Systems are patented designs that incorporate both copper and PVC materials. These designs give the installer a simple and positive means to prime multiple floor drains using only one Precision Plumbing Trap Priming Valve. It is our recommendation that the distribution unit be mounted level. The fresh water supply line, running from the distribution unit to the trap, must be a minimum of 1/2" O.D. copper tube.